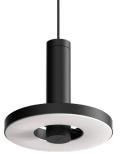

## BEADS pendant box 50

Design by Anton de Groof, 2018

The Tonone Beads collection is designed to fit in every environment. The modest look of the armature, shines when it comes to functionality. With its 360° dimmable led range, Beads is a solution for every situation. The lightweight Beads pendant lamp is made of black powder-coated aluminium and is equipped with a high-quality integrated LED light source. The Beads Pendant is dimmable through an external LED dimmer (not included). Beads is available as a pendant, ceiling-, wall-, floor- or table lamp.