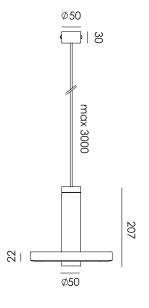

Type Pendant

Environment Indoor

Material Aluminum

Cord length Max. 3000 mm

Weight 0,8 kg

Voltage 220-240 V Watt 13 Watt IP 20

Lightsource Integrated LED source

Lumen 1350

Kelvin Dim to warm (2100K to 3000K)

CRI 90

Dimmable Phase cut dimmable

Packaging

Weight 2,1 kgLength 27 cmWidth 27 cmHeight 34 cm