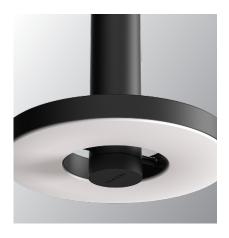

## BEADS pendant box 50

Design by Anton de Groof, 2018

The Tonone Beads collection is designed to fit in every environment. The modest look of the armature, shines when it comes to functionality. With its 360° dimmable led range, Beads is a solution for every situation. The lightweight Beads pendant lamp is made of black powder-coated aluminium and is equipped with a high-quality integrated LED light source. The Beads Pendant is dimmable through an external LED dimmer (not included). Beads is available as a pendant, ceiling-, wall-, floor- or table lamp.

Type Pendant

Environment Indoor

Material Aluminum

Cord length Max. 3000 mm

Weight 0,8 kg

Voltage 220-240 V Watt 13 Watt IP 20

Lightsource Integrated LED source

Lumen 1350