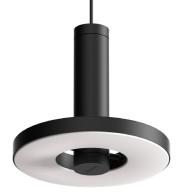

## BEADS pendant box 50

Design by Anton de Groof, 2018

The Tonone Beads collection is designed to fit in every environment. The modest look of the armature, shines when it comes to functionality. With its 360° dimmable led range, Beads is a solution for every situation. The lightweight Beads pendant lamp is made of black powder-coated aluminium and is equipped with a high-quality integrated LED light source. The Beads Pendant is dimmable through an external LED dimmer (not included). Beads is available as a pendant, ceiling-, wall-, floor- or table lamp.